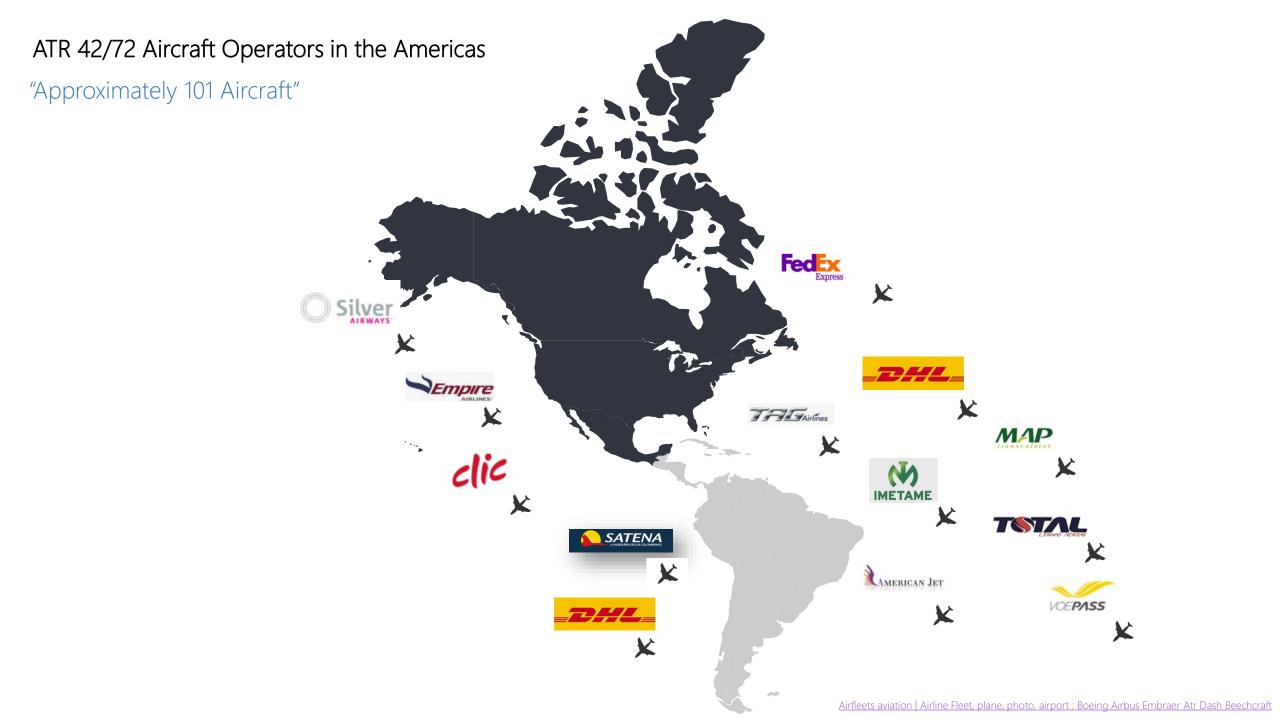

Market Analysis of heavy Maintenance A320,B737,ATR42/72 Aircraft



## **Major Commercial Airlines in Central America**

Approximately 401 Aircraft

Fleet: B737 Series, A320 Family



## **Major Commercial Airlines in south America**

Fleet: B737 Series, A320 Family

Approximately 736 Aircraft



Airbus has 40% more market share in aircraft compared to Airbus



## **MRO** in Latin America





## Disclaimer

The information displayed in this document has been gathered and presented based on major search engines and publicly available sources on the internet. It is hereby stated that no copyright is claimed over the data, images, or content shown, as they come from open sources and are used for informational and educational purposes only.

Additionally, some company logos are displayed in this document. These logos are used solely for informational purposes and are the property of their respective owners. This document is not authorized to use these logos and does so without any commercial intent. The use of these logos is not meant to imply any endorsement or affiliation with the companies.

Furthermore, it is clarified that the information reg