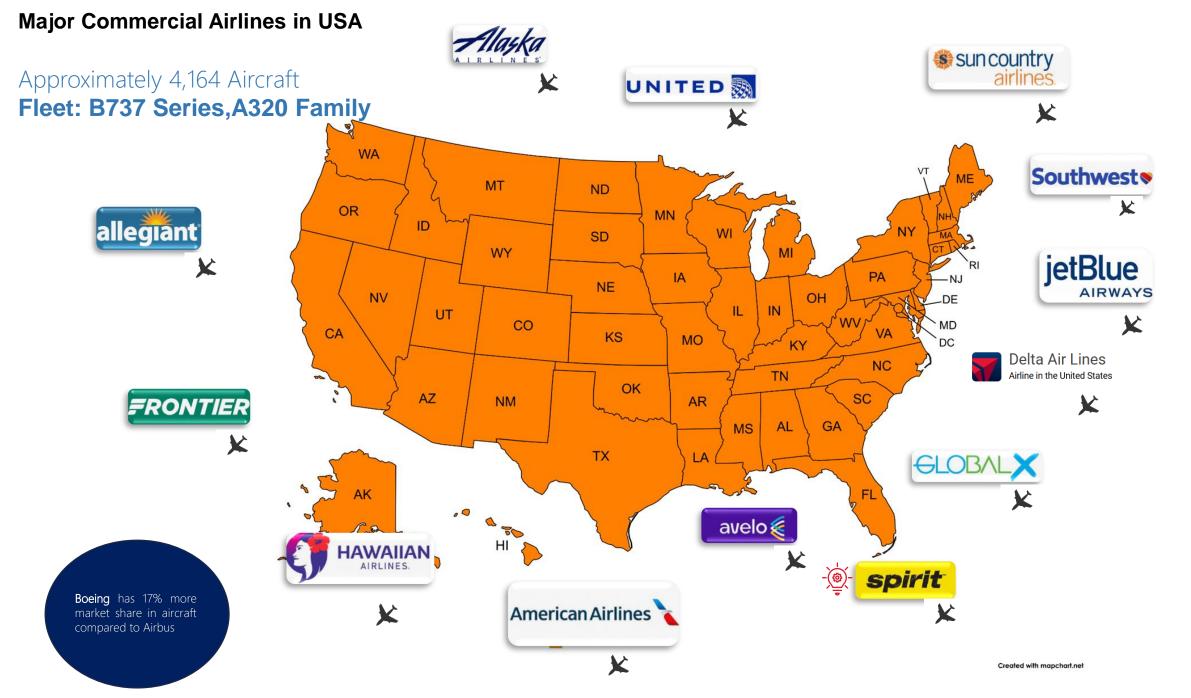

Market Analysis of heavy Maintenance A320,B737,ATR42/72 Aircraft



## **Major Commercial Airlines in Central America**

Approximately 401 Aircraft

Fleet: B737 Series, A320 Family



## **Major Commercial Airlines in south America**

Fleet: B737 Series, A320 Family

Approximately 736 Aircraft



Airbus has 40% more market share in aircraft compared to Airbus



## **MRO** in Latin America





## Disclaimer

The information displayed in this document has been gathered and presented based on major search engines and publicly available sources on the internet. It is hereby stated that no copyright is claimed over the data, images, or content shown, as they come from open sources and are used for informational and educational purposes only.

Additionally, some company logos are displayed in this document. These logos are used solely for informational purpo