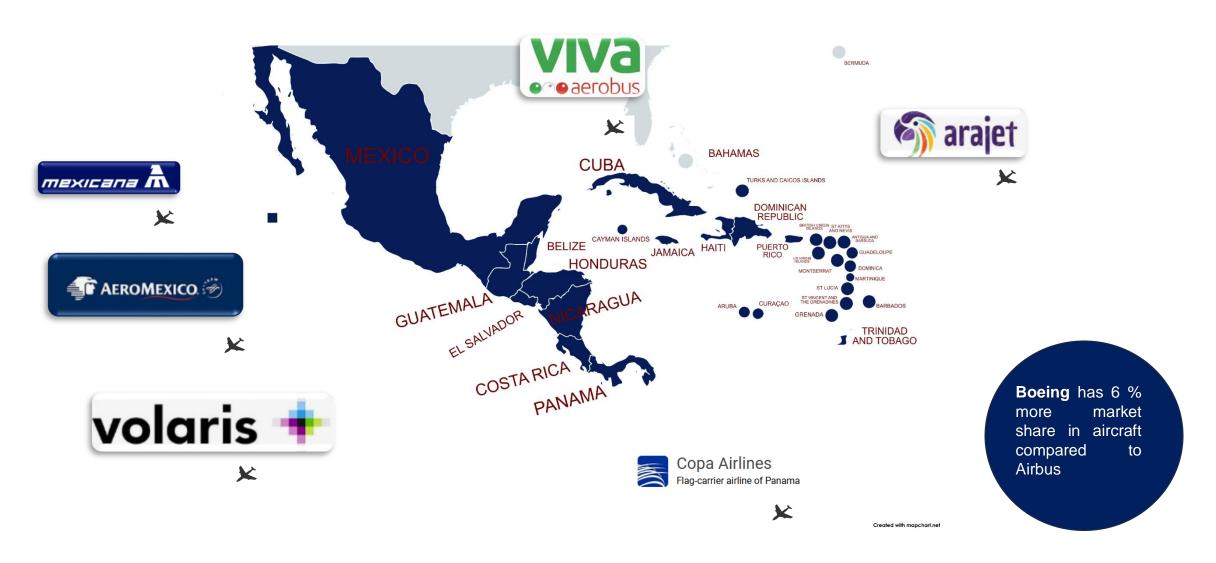

## **Major Commercial Airlines in Central America**

Approximately 401 Aircraft

Fleet: B737 Series, A320 Family