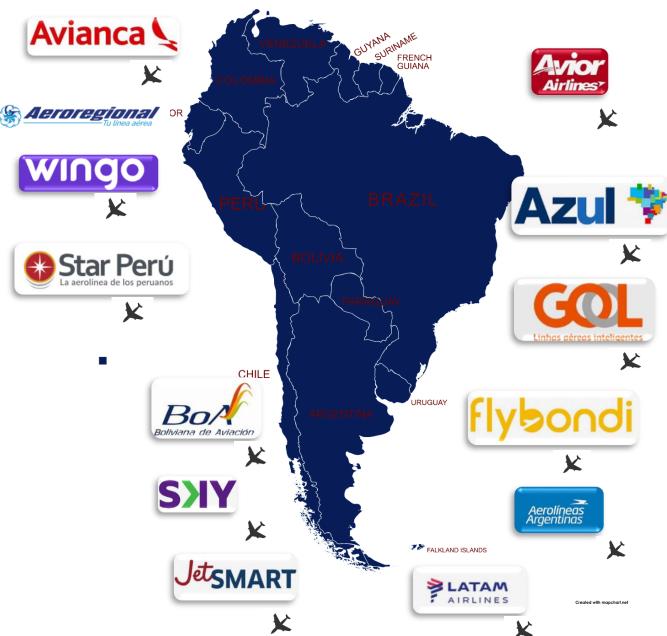

## **Major Commercial Airlines in south America**

Fleet: B737 Series, A320 Family

Approximately 736 Aircraft

Airbus has 40% more market share in aircraft compared to Airbus